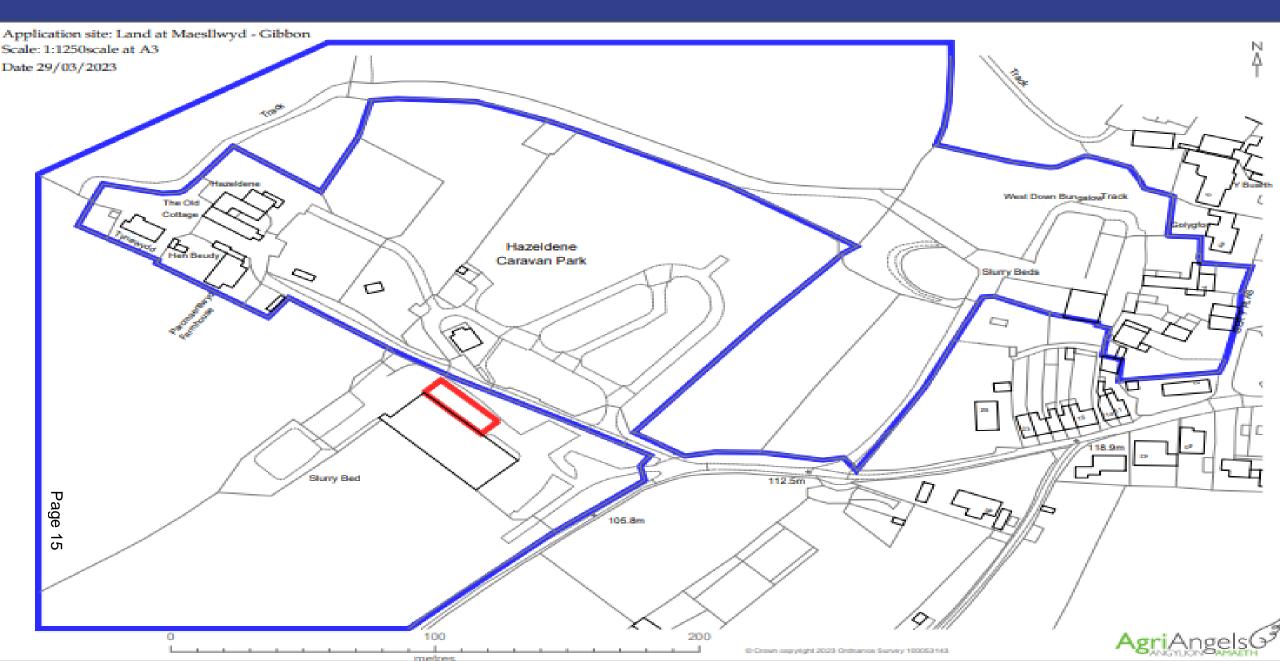

#### PL/05635 – 1:1250 Location Plan

Location & Site Plan - 34 Clos Coed Derw, Penygroes, Llanelli SA14 7RD Proposed 3 Bed Disabled Bungalow

Ordinance Survey @ Crown Copyright. All rights reserved. Licence No. 100047474

34Clos Coed Derw Penygroes Llanelli SA14 7RD

3 Bed Disabled Bungalow

Location & Site Plan

Notes

Location & Site Plan (Scale 1:1250 @ A3)

Drawing No: DR1 Date: 22nd November 2022