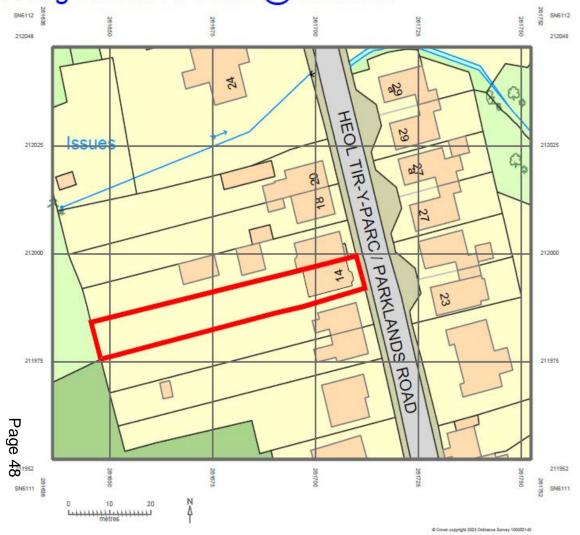

| Application No | PL/05971                                               |
|----------------|--------------------------------------------------------|
| Proposal       | Single storey granny annex extension to dwelling house |
| Location       | 14 Parklands Road, Ammanford, SA18 3TF                 |

#### PL/05971 – Area Context