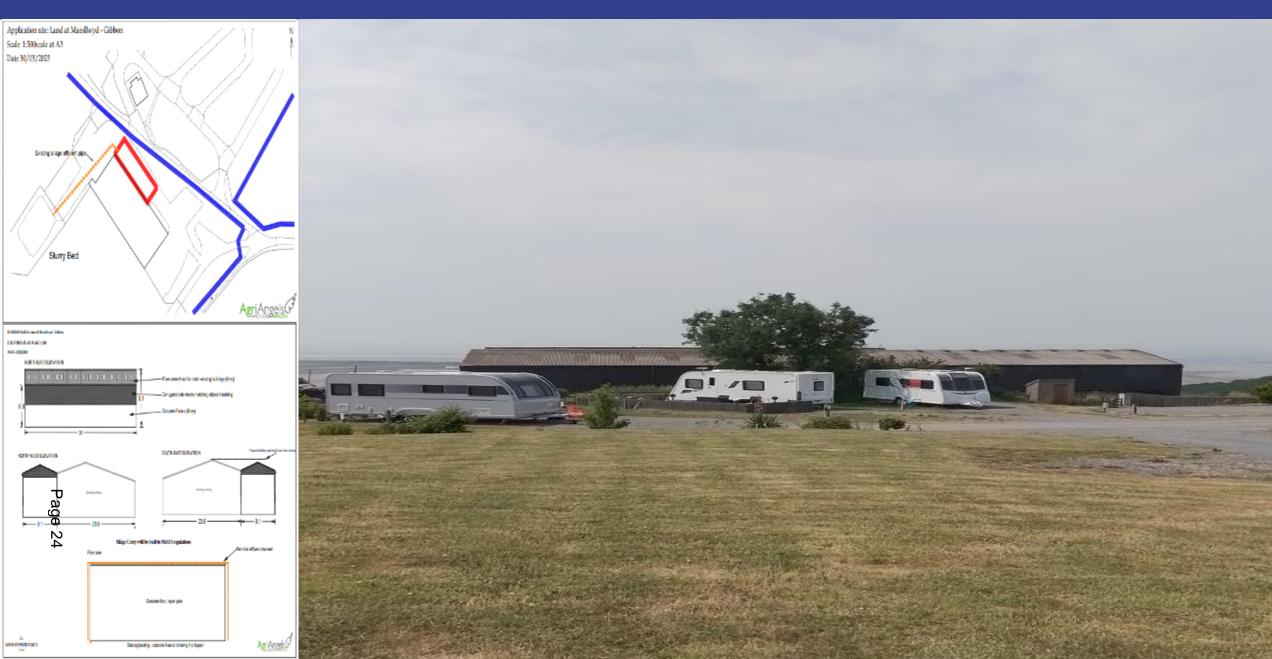

| Parth Adnoddiau Elleidd<br>Secondary Resource Zone MPP3                                                                                                                                                             |        |
| (gwellan BGS) i<br>carbonlfferaidd      | at y Map Diogelu Agregau ar gyfar De-orliawin Cymru<br>i gaei gdwg ar yr ardaloedd lle mae caichfaen<br>purdab uchel s07% CaCO <sub>3</sub> , a lle mae tywodiaen<br>I Aphotensial am dywod silioa a chraig all ca. |        |

\* reference should be made to the Aggregate Saleguarding Map for South West Wales (BGS website) for areas denoting high purity

Carboniferous Limes tones 97%  $CaCO_{2s}$  and quartidic sandatones with potential for silica sand and silica rock.































## Y Pwyllgor Cynllunio Planning Committee

Ceisiadau yr argymhellir eu bod yn cael eu gwrthod

Applications recommended for refusal





**Andrew Francis** 

Lle a Chynaliadwyedd - Y Gwasanaethau Cynllunio Place and Sustainability - Planning Services

Lle a Seilwaith | Place and Infrastructure





# PL/05635 – Penygroes Area Plan





#### PL/05635 – 1:1250 Location Plan



Location & Site Plan - 34 Clos Coed Derw, Penygroes, Llanelli SA14 7RD Proposed 3 Bed Disabled Bungalow



Ordinance Survey @ Crown Copyright. All rights reserved. Licence No. 100047474

34Clos Coed Derw Penygroes Llanelli SA14 7RD

3 Bed Disabled Bungalow

Location & Site Plan

Notes

Location & Site Plan (Scale 1:1250 @ A3)

Drawing No: DR1 Date: 22nd November 2022

## PL/05635 - Site Plan



#### PL/05635 - E