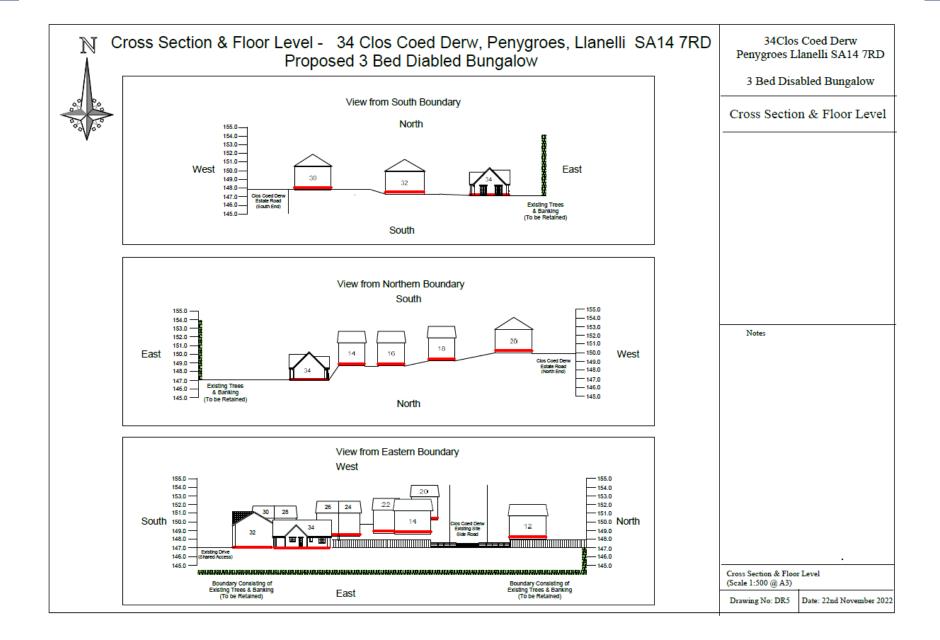

tions recommended for refusal





**Andrew Francis** 

Lle a Chynaliadwyedd - Y Gwasanaethau Cynllunio Place and Sustainability - Planning Services

Lle a Seilwaith | Place and Infrastructure





# PL/05635 – Penygroes Area Plan





#### PL/05635 – 1:1250 Location Plan



Location & Site Plan - 34 Clos Coed Derw, Penygroes, Llanelli SA14 7RD Proposed 3 Bed Disabled Bungalow



Ordinance Survey @ Crown Copyright. All rights reserved. Licence No. 100047474

34Clos Coed Derw Penygroes Llanelli SA14 7RD

3 Bed Disabled Bungalow

Location & Site Plan

Notes

Location & Site Plan (Scale 1:1250 @ A3)

Drawing No: DR1 Date: 22nd November 2022

## PL/05635 - Site Plan



#### PL/05635 - Elevations



Page 32

#### PL/05635 – Floor Plan



Page 33

#### PL/05635 – Site Cross Sections and Levels



#### PL/05635 – Site Drainage Plan



Page 35





















**Adam Davies** 

Lle a Chynaliadwyedd - Y Gwasanaethau Cynllunio Place and Sustainability - Planning Services

Lle a Seilwaith | Place and Infrastructure





#### PL/05971 – Area Context



#### PL/05971 – Location Plan

#### Existing Location Plan @ 1:1250.



#### Proposed Location Plan @ 1:1250.



#### PL/05971 – Elevations



Existing Rear Elevation (SW).



Proposed Rear Elevation (SW).



Existing Side Elevation (SE).



Page 49

#### PL/05971 – Floor Plan



#### PL/05971 – Site Photos





#### PL/05971 – Site Photos





#### PL/05971 - Site Photos





## Diolch | Thank you

sirgar.llyw.cymru

carmarthenshire.gov.wales