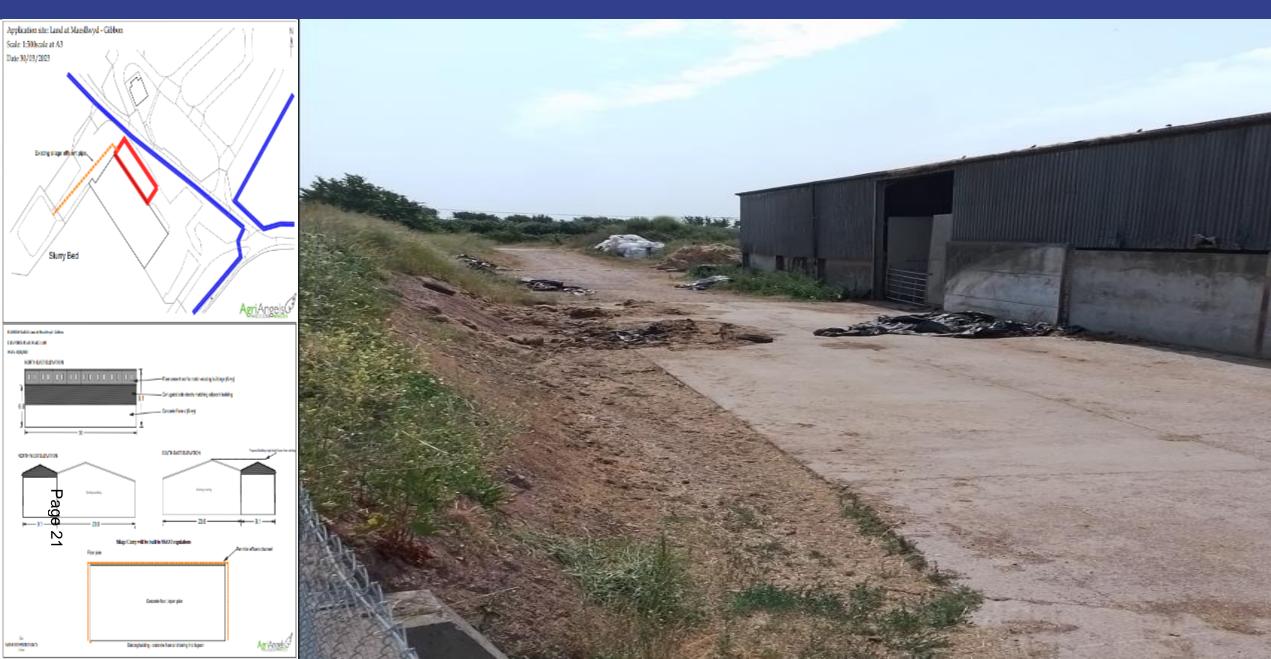

|                                         | Parth Adnoddiau Elleidd<br>Secondary Resource Zone MPP3                                                                                                                                                             |        |
| (gwellan BGS) i<br>carbonlfferaidd      | at y Map Diogelu Agregau ar gyfar De-orliawin Cymru<br>i gaei gdwg ar yr ardaloedd lle mae caichfaen<br>purdab uchel s07% CaCO <sub>3</sub> , a lle mae tywodiaen<br>I Aphotensial am dywod silioa a chraig all ca. |        |

\* reference should be made to the Aggregate Saleguarding Map for South West Wales (BGS website) for areas denoting high purity

Carboniferous Limes tones 97%  $CaCO_{2s}$  and quartidic sandatones with potential for silica sand and silica rock.































## Y Pwyllgor Cynllunio Planning Committee

Ceisiadau yr argymhellir eu bod yn cael eu gwrthod

Applications recommended for refusal





**Andrew Francis** 

Lle a Chynaliadwyedd - Y Gwasanaethau Cynllunio Place and Sustainability - Planning Services

Lle a Seilwaith | Place and Infrastructure





# PL/05635 – Penygroes Area Plan





#### PL/05635 – 1:1250 Location Plan



Location & Site Plan - 34 Clos Coed Derw, Penygroes, Llanelli SA14 7RD Proposed 3 Bed Disabled Bungalow



Ordinance Survey @ Crown Copyright. All rights reserved. Licence No. 100047474

34Clos Coed Derw Penygroes Llanelli SA14 7RD

3 Bed Disabled Bungalow

Location & Site Plan

Notes

Location & Site Plan (Scale 1:1250 @ A3)

Drawing No: DR1 Date: 22nd November 2022

## PL/05635 - Site Plan



#### PL/056