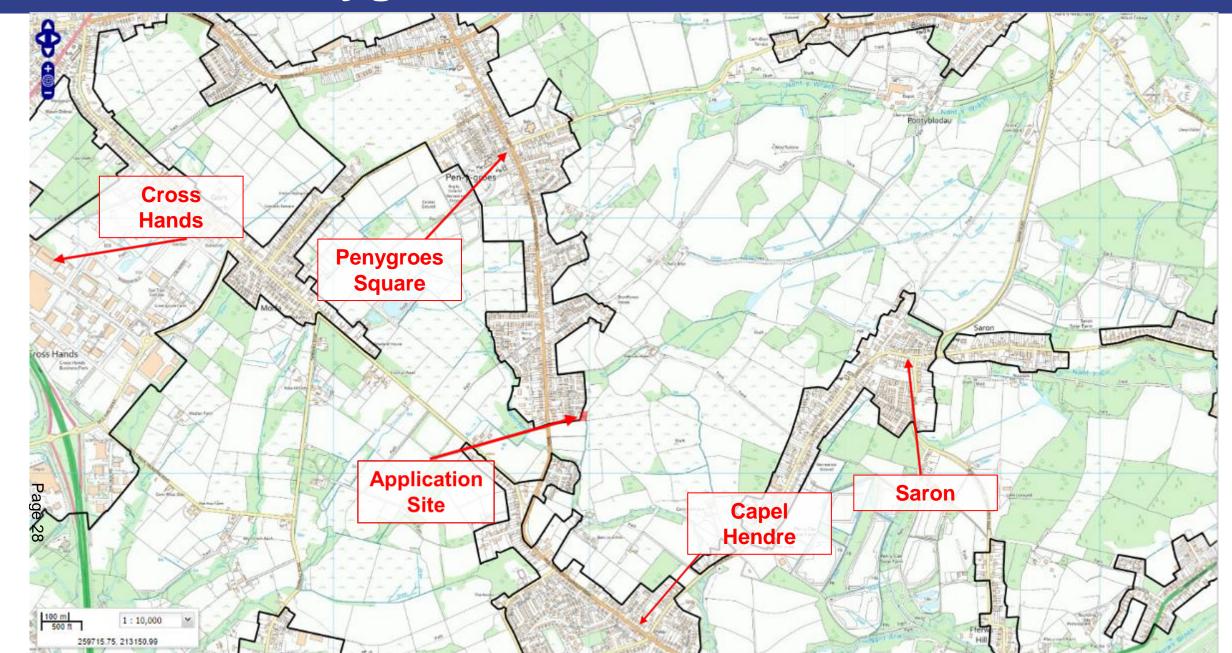

-orliawin Cymru<br>i gaei gdwg ar yr ardaloedd lle mae caichfaen<br>purdab uchel s07% CaCO <sub>3</sub> , a lle mae tywodiaen<br>I Aphotensial am dywod silioa a chraig all ca. |        |

\* reference should be made to the Aggregate Saleguarding Map for South West Wales (BGS website) for areas denoting high purity

Carboniferous Limes tones 97%  $CaCO_{2s}$  and quartidic sandatones with potential for silica sand and silica rock.































## Y Pwyllgor Cynllunio Planning Committee

Ceisiadau yr argymhellir eu bod yn cael eu gwrthod

Applications recommended for refusal





**Andrew Francis** 

Lle a Chynaliadwyedd - Y Gwasanaethau Cynllunio Place and Sustainability - Planning Services

Lle a Seilwaith | Place and Infrastructure





# PL/05635 – Penygroes Area Plan





#### PL/05635 – 1:1250 Location Plan



Location & Site Plan - 34 Clos Coed Derw, Penygroes, Llanelli SA14 7RD Proposed 3 Bed Disabled Bungalow



Ordinance Survey @ Crown Copyright. All rights reserved. Licence No. 100047474

34Clos Coed Derw Penygroes Llanelli SA14 7RD

3 Bed Disabled Bungalow

Location & Site Plan

Notes

Location & Site Plan (Scale 1:1250 @ A3)

Drawing No: DR1 Date: 22nd November 2022

## PL/05635 - Site Plan



#### PL/05635 - Elevations



Page 32

#### PL/05635 – Floor Plan



Page 33

#### PL/05635 – Site Cross Sections and Levels



#### PL/05635 – Site Drainage Plan



Page 35





















**Adam Davies** 

Lle a Chynaliadwyedd - Y Gwasanaethau Cynllunio Place and Sustainability - Planning Services

Lle a Seilwaith | Place and Infrastructure





###