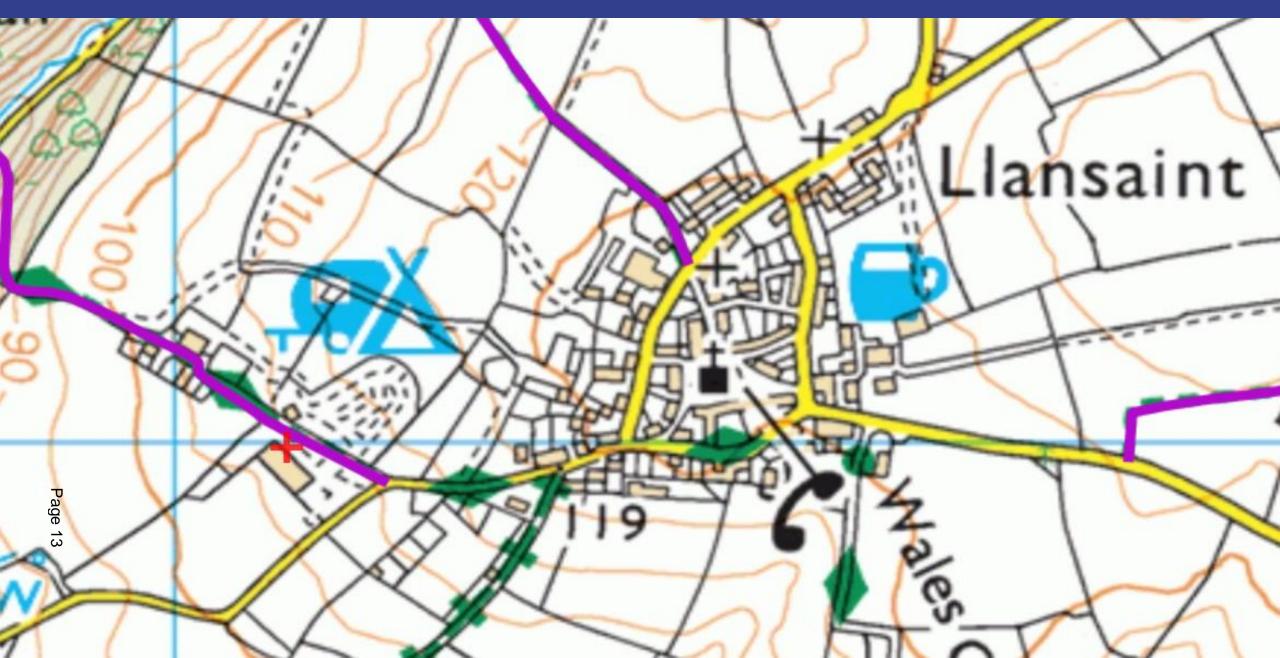

|        |
|                                         | Parth Adnoddiau Elleidd<br>Secondary Resource Zone MPP3                                                                                                                                                             |        |
| (gwellan BGS) i<br>carbonlfferaidd      | at y Map Diogelu Agregau ar gyfar De-orliawin Cymru<br>i gaei gdwg ar yr ardaloedd lle mae caichfaen<br>purdab uchel s07% CaCO <sub>3</sub> , a lle mae tywodiaen<br>I Aphotensial am dywod silioa a chraig all ca. |        |

\* reference should be made to the Aggregate Saleguarding Map for South West Wales (BGS website) for areas denoting high purity

Carboniferous Limes tones 97%  $CaCO_{2s}$  and quartidic sandatones with potential for silica sand and silica rock.































## Y Pwyllgor Cynllunio Planning Committee

Ceisiadau yr argymhellir eu bod yn cael eu gwrthod

Applications recommended for refusal





**Andrew Francis** 

Lle a Chynaliadwyedd - Y Gwasanaethau Cynllunio Place and Sustainability - Planning Services

Lle a Seilwaith | Place and Infrastructure





# PL/05635 – Penygroes Area Plan





#### PL/05635 – 1:1250 Location Plan



Location & Site Plan - 34 Clos Coed Derw, Penygroes, Llanelli SA14 7RD Proposed 3 Bed Disabled Bungalow



Ordinance Survey @ Crown Copyright. All rights reserved. Licence No. 100047474

34Clos Coed Derw Penygroes Llanelli SA14 7RD

3 Bed Disabled Bungalow

Location & Site Plan

Notes

Location & Site Plan (Scale 1:1250 @ A3)

Drawing No: DR1 Date: 22nd November 2022

## PL/05635 - Site Pla