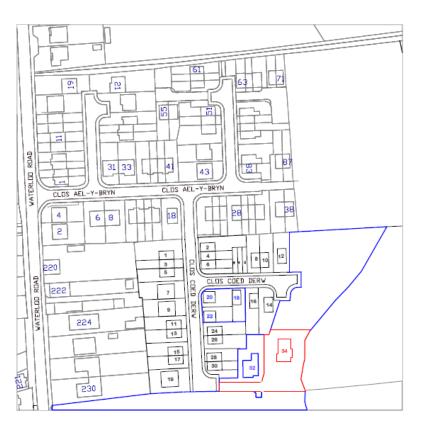

od silioa a chraig all ca. |        |

\* reference should be made to the Aggregate Saleguarding Map for South West Wales (BGS website) for areas denoting high purity

Carboniferous Limes tones 97%  $CaCO_{2s}$  and quartidic sandatones with potential for silica sand and silica rock.































## Y Pwyllgor Cynllunio Planning Committee

Ceisiadau yr argymhellir eu bod yn cael eu gwrthod

Applications recommended for refusal





**Andrew Francis** 

Lle a Chynaliadwyedd - Y Gwasanaethau Cynllunio Place and Sustainability - Planning Services

Lle a Seilwaith | Place and Infrastructure





# PL/05635 – Penygroes Area Plan





#### PL/05635 – 1:1250 Location Plan



Location & Site Plan - 34 Clos Coed Derw, Penygroes, Llanelli SA14 7RD Proposed 3 Bed Disabled Bungalow



Ordinance Survey @ Crown Copyright. All rights reserved. Licence No. 100047474

34Clos Coed Derw Penygroes Llanelli SA14 7RD

3 Bed Disabled Bungalow

Location & Site Plan

Notes

Location & Site Plan (Scale 1:1250 @ A3)

Drawing No: DR1 Date: 22nd November 2022

## PL/05635 - Site Plan



#### PL/05635 - Elevations



Page 32

#### PL/05635 – Floor Plan



Page 33

#### PL/05635 – Site Cross Sections and Levels



#### PL/05635 – Site Drainage Plan



Page 35





















**Adam Davies** 

Lle a Chynaliadwyedd - Y Gwasanaethau Cynllunio Place and Sustainability - Planning Services

Lle a Seilwaith | Place and Infrastructure





#### PL/05971 – Area Context



#### PL/05971 – Location Plan

#### Existing Location Plan @ 1:1250.



#### Proposed Location Plan @ 1:1250.



#### PL