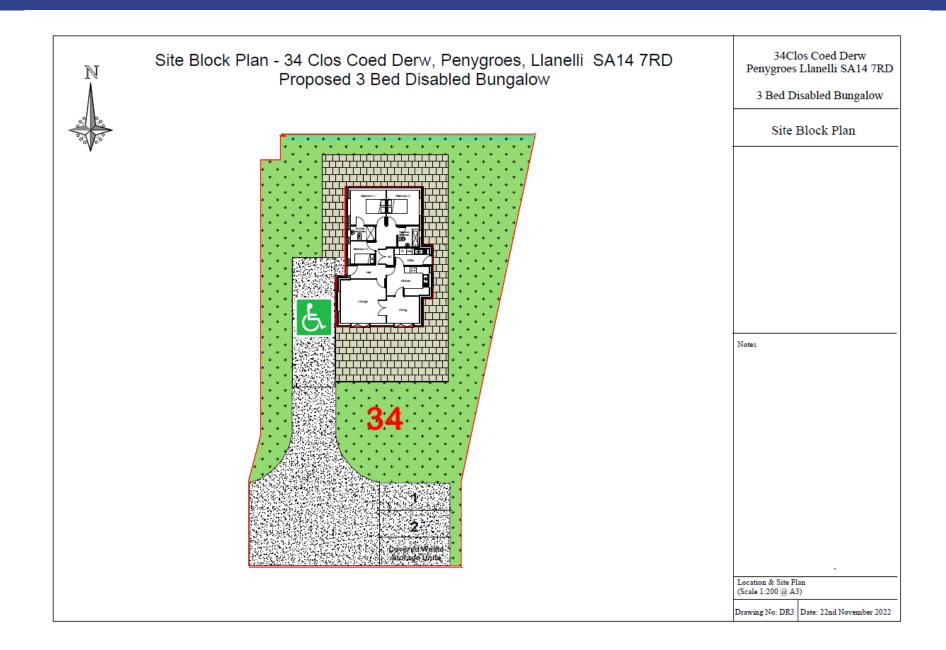

## Y Pwyllgor Cynllunio Planning Committee

Ceisiadau yr argymhellir eu bod yn cael eu gwrthod

Applications recommended for refusal





**Andrew Francis** 

Lle a Chynaliadwyedd - Y Gwasanaethau Cynllunio Place and Sustainability - Planning Services

Lle a Seilwaith | Place and Infrastructure





# PL/05635 – Penygroes Area Plan





#### PL/05635 – 1:1250 Location Plan



Location & Site Plan - 34 Clos Coed Derw, Penygroes, Llanelli SA14 7RD Proposed 3 Bed Disabled Bungalow



Ordinance Survey @ Crown Copyright. All rights reserved. Licence No. 100047474

34Clos Coed Derw Penygroes Llanelli SA14 7RD

3 Bed Disabled Bungalow

Location & Site Plan

Notes

Location & Site Plan (Scale 1:1250 @ A3)

Drawing No: DR1 Date: 22nd November 2022

## PL/05635 - Site Plan



#### PL/05635 - Elevations



Page 32

#### PL/05635 – Floor Plan



Page 33

#### PL/05635 – Site Cross Sections and Levels



#### PL/05635 – Site Drainage Plan



Page 35





















**Adam Davies** 

Lle a Chynaliadwyedd - Y Gwasanaethau Cynllunio Place and Sustainability - Planning Services

Lle a Seilwaith | Place and Infrastructure





#### PL/05971 – Area Context



#### PL/05971 – Location Plan

#### Existing Location Plan @ 1:1250.



#### Proposed Location Plan @ 1:1250.



#### PL/05971 – Elevations



Existing Rear Elevation (SW).



Proposed Rear Elevation (SW).



Existing Side Elevation (SE).



Page 49

#### PL/05971 – Floor Plan



#### PL/05971 – Site Photos





#### PL/05971 – Site Photos





#### PL/05971 - Site Photos





## Diolch | Thank you

sirgar.l