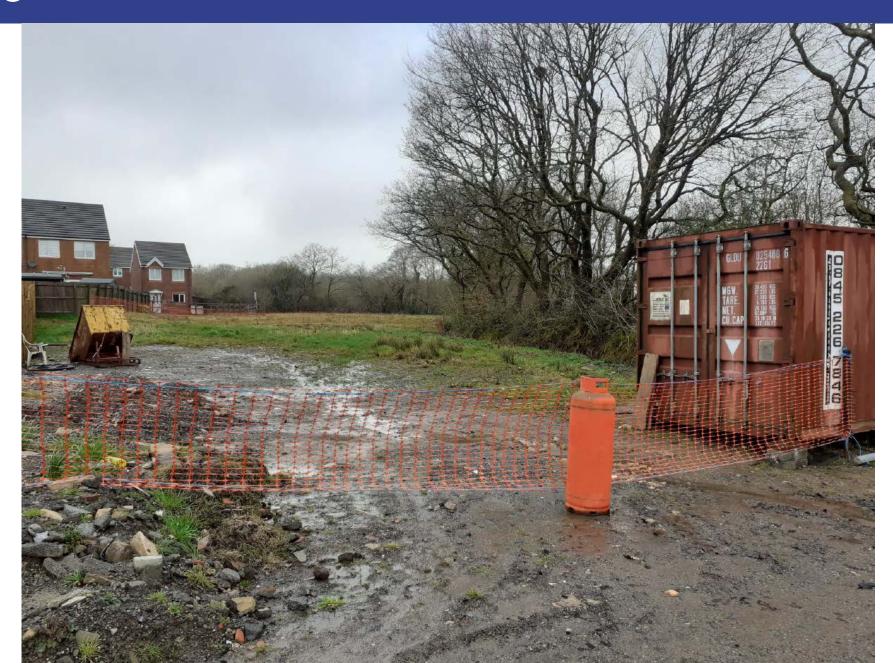

#### **Details**

**Head of Transport -** Offers no objections to the proposal.

Ecology - It has been advised that the land on which this application is proposed should form part of an ecological buffer zone, as defined in an approved Ecological Management Plan associated with planning permission E/25854. Should this land be developed, or even if the land remains in the poor state it currently is, the site would be in breach of conditions 9 and 10 of E/25854 and the Ecological Management Plan cannot be complied with. This is intrinsic to the requirements of the permission for the site of the 28 houses. Without it, the applicant's housing scheme will have to find alternative ecological mitigation and now compensation, requiring a much larger area, which it is unlikely the applicant has access to. As a result, this leads to an additional reason for refusal.

#### Reason 2

The application, if approved, would be contrary to policies EQ4, SP1 and SP14 of the Carmarthenshire Local Development Plan in that the proposed development conflicts with the Ecological Management Plan by Pryce Consultant Ecologists dated 21 January 2013 submitted as a requirement of E/25854. This states that the buffer zone on the eastern boundary of the development approved by E/25854 will be protected and managed to safeguard ecological diversity. This is also confirmed in the Structured Mitigation Scheme dated 26 July 2012 by Delane Developments. The development site for PL/05635 would utilise this buffer zone which should be managed to protect ecological diversity as part of planning application E/25854. Furthermore, the Ecological Management Plan required by E/25854, issued by Pryce Consultant Ecologists dated 21 January 2013, should be undertaken as soon as possible, as failure to undertake this work will be in breach of Conditions 9 and 10 of planning permission E/25854.