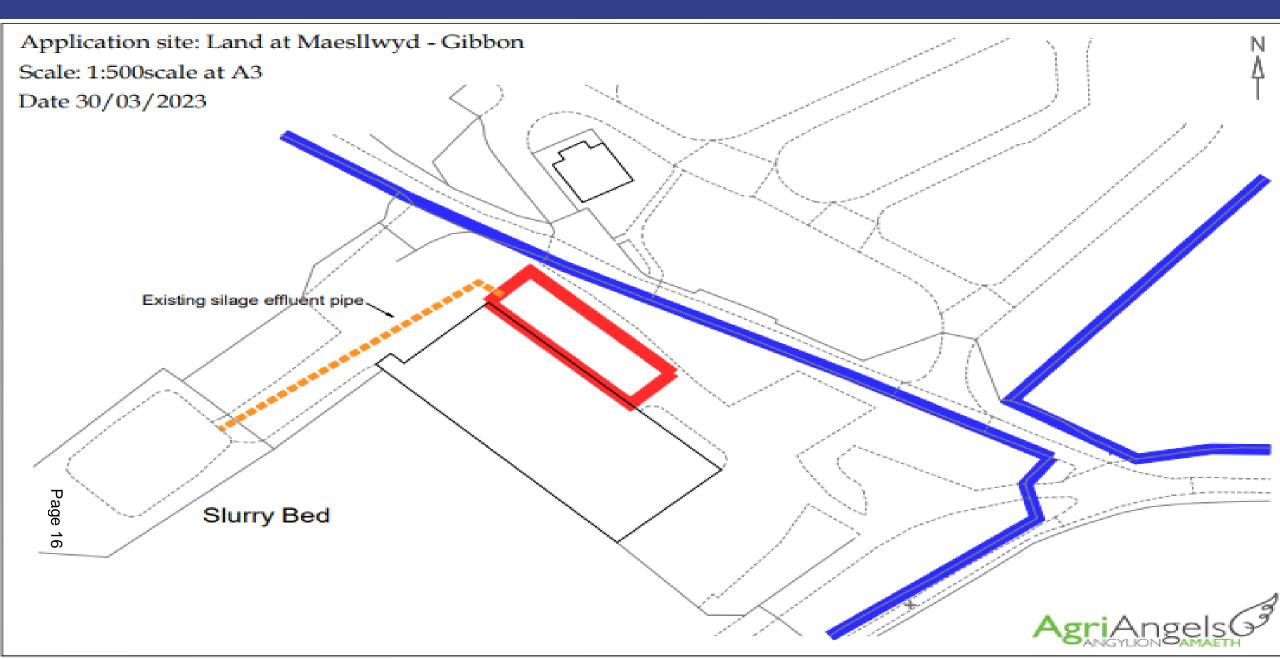

|
|                                         | Parth Adnoddiau Elleidd<br>Secondary Resource Zone MPP3                                                                                                                                                             |        |
| (gwellan BGS) i<br>carbonlfferaidd      | at y Map Diogelu Agregau ar gyfar De-orliawin Cymru<br>i gaei gdwg ar yr ardaloedd lle mae caichfaen<br>purdab uchel s07% CaCO <sub>3</sub> , a lle mae tywodiaen<br>I Aphotensial am dywod silioa a chraig all ca. |        |

\* reference should be made to the Aggregate Saleguarding Map for South West Wales (BGS website) for areas denoting high purity

Carboniferous Limes tones 97%  $CaCO_{2s}$  and quartidic sandatones with potential for silica sand and silica rock.































## Y Pwyllgor Cynllunio Planning Committee

Ceisiadau yr argymhellir eu bod yn cael eu gwrthod

Applications recommended for refusal





**Andrew Francis** 

Lle a Chynaliadwyedd - Y Gwasanaethau Cynllunio Place and Sustainability - Planning Services

Lle a Seilwaith | Place and Infrastructure





# PL/05635 – Penygroes Area Plan





#### PL/05635 – 1:1250 Location Plan



Location & Site Plan - 34 Clos Coed Derw, Penygroes, Llanelli SA14 7RD Proposed 3 Bed Disabled Bungalow



Ordinance Survey @ Crown Copyright. All rights reserved. Licence No. 100047474

34Clos Coed Derw Penygroes Llanelli SA14 7RD

3 Bed Disabled Bungalow

Location & Site Plan

Notes

Location & Site Plan (Scale 1:1250 @ A3)

Drawing No: DR1 Date: 22nd November 2022

## PL/05635 - Site Plan



#