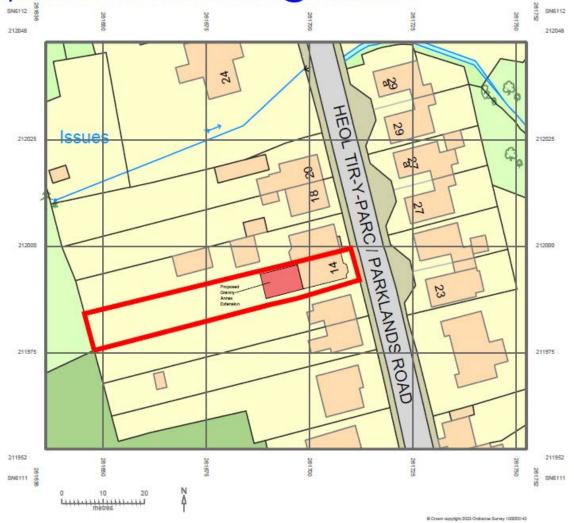

| Application No | PL/05971                                               |
|----------------|--------------------------------------------------------|
| Proposal       | Single storey granny annex extension to dwelling house |
| Location       | 14 Parklands Road, Ammanford, SA18 3TF                 |

#### PL/05971 – Location Plan

#### Existing Location Plan @ 1:1250.

#### Proposed Location Plan @ 1:1250.