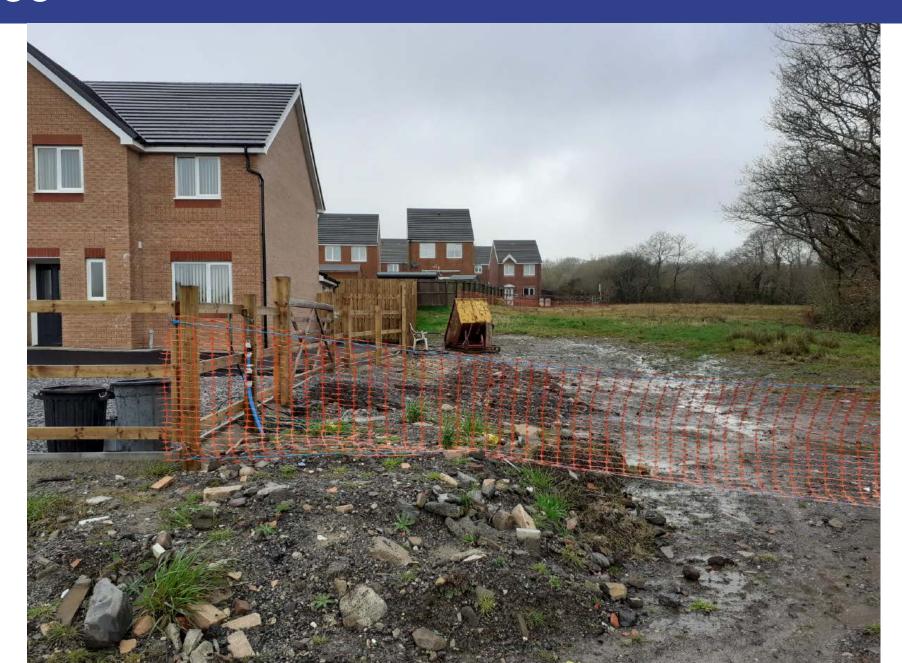

#### **Details**

**Head of Transport -** Offers no objections to the proposal.

Ecology - It has been advised that the land on which this application is proposed should form part of an ecological buffer zone, as defined in an approved Ecological Management Plan associated with planning permission E/25854. Should this land be developed, or even if the land remains in the poor state it currently is, the site would be in breach of conditions 9 and 10 of E/25854 and the Ecological Management Plan cannot be complied with. This is intrinsic to the requirements of the permission for the site of the 28 houses. Without it, the applicant's housing scheme will have to find alternative ecological mitigation and now compensation, requiring a much larger area, which it is unlikely the applicant has access to. As a result, this leads to an additional reason for refusal.

#### Reason 2

The application, if approved, would be contrary to policies EQ4, SP1 and SP14 of the Carmarthenshire Local Development Plan in that the proposed development conflicts with the Ecological Management Plan by Pryce Consultant Ecologists dated 21 January 2013 submitted as a requirement of E/25854. This states that the buffer zone on the eastern boundary of the development approved by E/25854 will be protected and managed to safeguard ecological diversity. This is also confirmed in the Structured Mitigation Scheme dated 26 July 2012 by Delane Developments. The development site for PL/05635 would utilise this buffer zone which should be managed to protect ecological diversity as part of planning application E/25854. Furthermore, the Ecological Management Plan required by E/25854, issued by Pryce Consultant Ecologists dated 21 January 2013, should be undertaken as soon as possible, as failure to undertake this work will be in breach of Conditions 9 and 10 of planning permission E/25854.