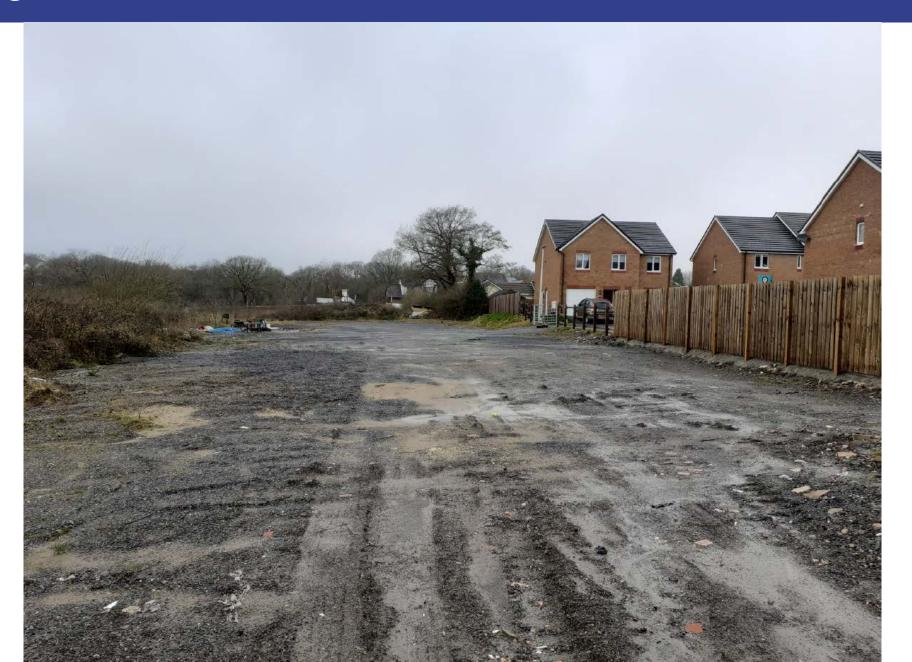

#### **Details**

**Head of Transport -** Offers no objections to the proposal.

Ecology - It has been advised that the land on which this application is proposed should form part of an ecological buffer zone, as defined in an approved Ecological Management Plan associated with planning permission E/25854. Should this land be developed, or even if the land remains in the poor state it currently is, the site would be in breach of conditions 9 and 10 of E/25854 and the Ecological Management Plan cannot be complied with. This is intrinsic to the requirements of the permission for the site of the 28 houses. Without it, the applicant's housing scheme will have to find alternative ecological mitigation and now compensation, requiring a much larger area, which it is unlikely the applicant has access to. As a result, this leads to an additional reason for refusal.

#### Reason 2

The application, if approved, would be contrary to policies EQ4, SP1 and SP14 of the Carmarthenshire Local Development Plan in that the proposed development conflicts with the Ecological Management Plan by Pryce Consultant Ecologists dated 21 January 2013 submitted as a requirement of E/25854. This states that the buffer zone on the eastern boundary of the development approved by E/25854 will be protected and managed to safeguard ecological diversity. This is also confirmed in the Structured Mitigation Scheme dated 26 July 2012 by Delane Developments. The development site for PL/05635 would utilise this buffer zone which should be managed to protect ecological diversity as part of planning application E/25854. Furthermore, the Ecological Management Plan required by E/25854, issued by Pryce Consultant Ecologists dated 21 January 2013, should be undertaken as soon as possible, as failure to undertake this work will be in breach of Conditions 9 and 10 of planning permission E/25854.