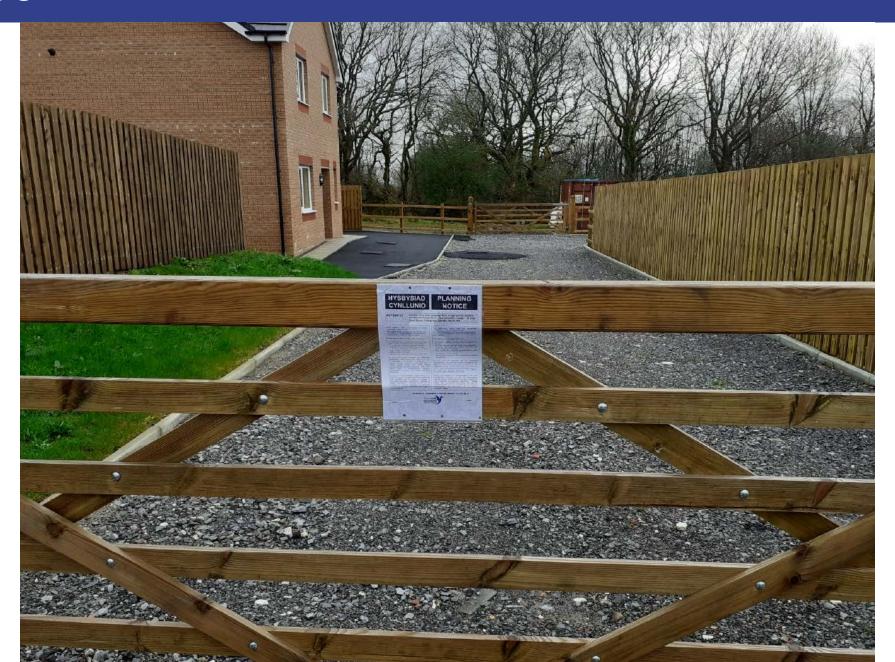

# ATODIAD ADDENDUM

Adroddiad Pennaeth Lle a Chynaliadwyedd Lle a Seilwaith

Report of the Head of Place and Sustainability
Place and Infrastructure

20/07/2023

I'W BENDERFYNU FOR DECISION

| Application No | PL/05635                                                                                          |
|----------------|---------------------------------------------------------------------------------------------------|
| Proposal       | Erection of a new purpose-built single storey disable compliant bungalow to meet disability needs |
| Location       | 34 Clos Coed Derw, Penygroes, Llanelli, SA14 7RD                                                  |

#### **Details**

**Head of Transport -** Offers no objections to the proposal.

Ecology - It has been advised that the land on which this application is proposed should form part of an ecological buffer zone, as defined in an approved Ecological Management Plan associated with planning permission E/25854. Should this land be developed, or even if the land remains in the poor state it currently is, the site would be in breach of conditions 9 and 10 of E/25854 and the Ecological Management Plan cannot be complied with. This is intrinsic to the requirements of the permission for the site of the 28 houses. Without it, the applicant's housing scheme will have to find alternative ecological mitigation and now compensation, requiring a much larger area, which it is unlikely the applicant has access to. As a result, this leads to an additional reason for refusal.

#### Reason 2

The application, if approved, would be contrary to policies EQ4, SP1 and SP14 of the Carmarthenshire Local Development Plan in that the proposed development conflicts with the Ecological Management Plan by Pryce Consultant Ecologists dated 21 January 2013 submitted as a requirement of E/25854. This states that the buffer zone on the eastern boundary of the development approved by E/25854 will be protected and managed to safeguard ecological diversity. This is also confirmed in the Structured Mitigation Scheme dated 26 July 2012 by Delane Developments. The development site for PL/05635 would utilise this buffer zone which should be managed to protect ecological diversity as part of planning application E/25854. Furthermore, the Ecological Management Plan required by E/25854, issued by Pryce Consultant Ecologists dated 21 January 2013, should be undertaken as soon as possible, as failure to undertake this work will be in breach of Conditions 9 and 10 of planning permission E/25854.