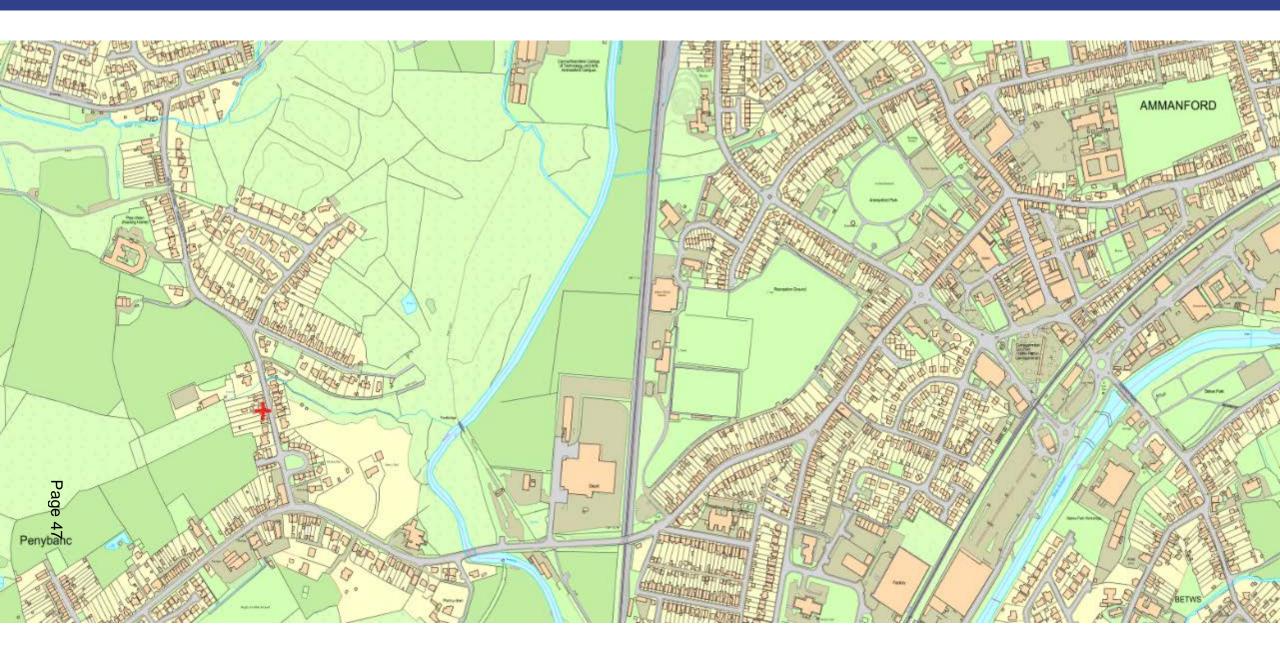

Location Plan



Location & Site Plan - 34 Clos Coed Derw, Penygroes, Llanelli SA14 7RD Proposed 3 Bed Disabled Bungalow



Ordinance Survey @ Crown Copyright. All rights reserved. Licence No. 100047474

34Clos Coed Derw Penygroes Llanelli SA14 7RD

3 Bed Disabled Bungalow

Location & Site Plan

Notes

Location & Site Plan (Scale 1:1250 @ A3)

Drawing No: DR1 Date: 22nd November 2022

## PL/05635 - Site Plan



#### PL/05635 - Elevations



Page 32

#### PL/05635 – Floor Plan



Page 33

#### PL/05635 – Site Cross Sections and Levels



#### PL/05635 – Site Drainage Plan



Page 35





















**Adam Davies** 

Lle a Chynaliadwyedd - Y Gwasanaethau Cynllunio Place and Sustainability - Planning Services

Lle a Seilwaith | Place and Infrastructure





#### PL/05971 – Area Context



#### PL/05971 – Location Plan

#### Existing Location Plan @ 1:1250.



#### Proposed Location Plan @ 1:1250.



#### PL/05971 – Elevations



Existing Rear Elevation (SW).



Proposed Rear Elevation (SW).



Existing Side Elevation (SE).



Page 49

#### PL/05971 – Floor Plan



#### PL/05971 – Site Photos





#### PL/05971 – Site Photos





#### PL/05971 - Site Photos





## Diolch | Thank you

sirgar.llyw.cymru

carmarthenshire.gov.wales