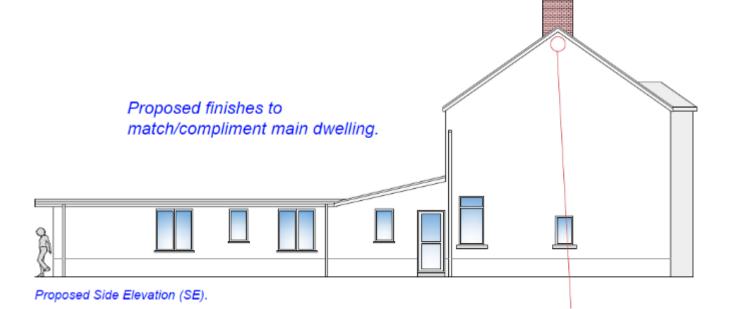

#### PL/05971 – Elevations

Existing Rear Elevation (SW).

Proposed Rear Elevation (SW).

Existing Side Elevation (SE).

Page 49