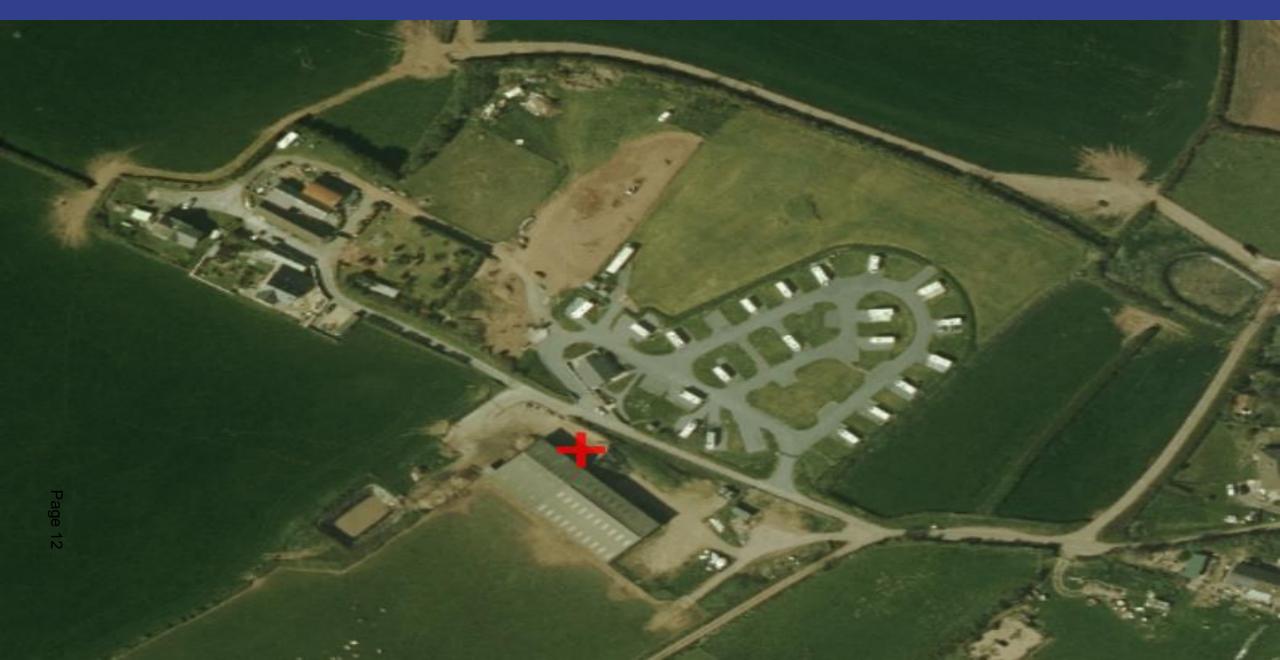

|        |
|                                         | Parth Adnoddiau Elleidd<br>Secondary Resource Zone MPP3                                                                                                                                                             |        |
| (gwellan BGS) i<br>carbonlfferaidd      | at y Map Diogelu Agregau ar gyfar De-orliawin Cymru<br>i gaei gdwg ar yr ardaloedd lle mae caichfaen<br>purdab uchel s07% CaCO <sub>3</sub> , a lle mae tywodiaen<br>I Aphotensial am dywod silioa a chraig all ca. |        |

\* reference should be made to the Aggregate Saleguarding Map for South West Wales (BGS website) for areas denoting high purity

Carboniferous Limes tones 97%  $CaCO_{2s}$  and quartidic sandatones with potential for silica sand and silica rock.































## Y Pwyllgor Cynllunio Planning Committee

Ceisiadau yr argymhellir eu bod yn cael eu gwrthod

Applications recommended for refusal





**Andrew Francis** 

Lle a Chynaliadwyedd - Y Gwasanaethau Cynllunio Place and Sustainability - Planning Services

Lle a Seilwaith | Place and Infrastructure





# PL/05635 – Penygroes Area Plan





#### PL/05635 – 1:1250 Location Plan



Location & Site Plan - 34 Clos Coed Derw, Penygroes, Llanelli SA14 7RD Proposed 3 Bed Disabled Bungalow



Ordinance Survey @ Crown Copyright. All rights reserved. Licence No. 100047474

34Clos Coed Derw Penygroes Llanelli SA14 7RD

3 Bed Disabled Bungalow

Location & Site Plan

Notes

Location & Site Plan (Scale 1:1250 @ A3)

Drawing No: DR1 Date: 22nd November 2022

## PL/05635 - Site P