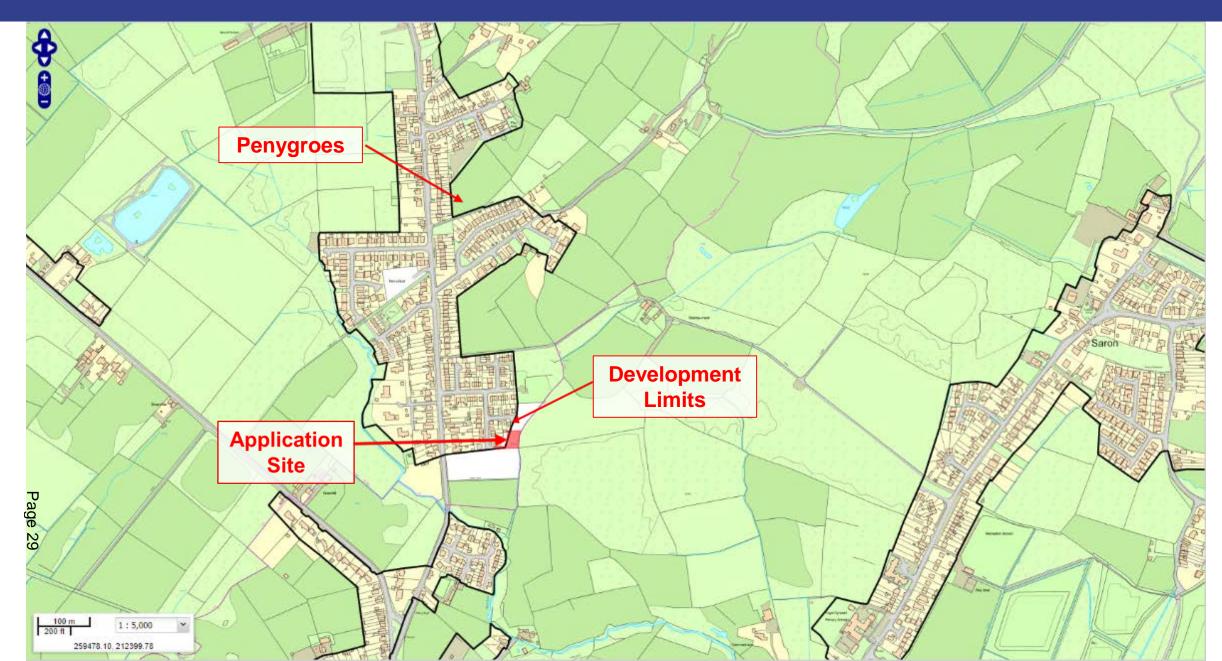

#### PL/05635 – 1:1250 Location Plan

Location & Site Plan - 34 Clos Coed Derw, Penygroes, Llanelli SA14 7RD Proposed 3 Bed Disabled Bungalow

Ordinance Survey @ Crown Copyright. All rights reserved. Licence No. 100047474

34Clos Coed Derw Penygroes Llanelli SA14 7RD

3 Bed Disabled Bungalow

Location & Site Plan

Notes

Location & Site Plan (Scale 1:1250 @ A3)

Drawing No: DR1 Date: 22nd November 2022