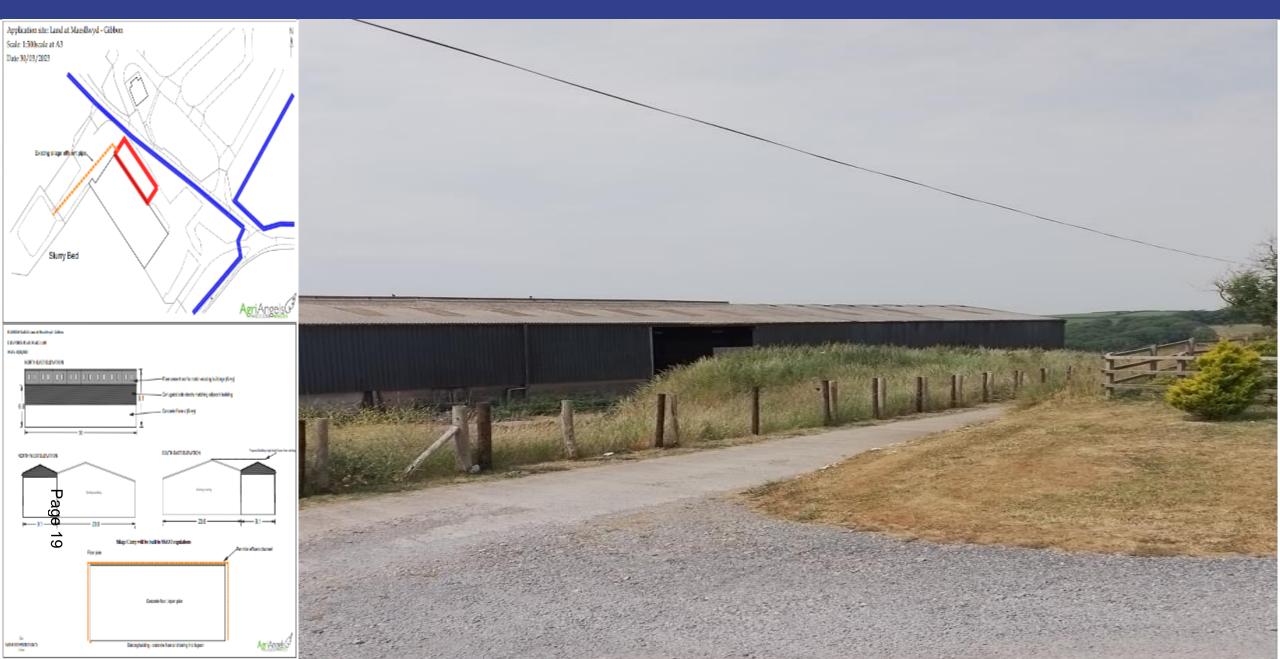

|
|                                         | Parth Adnoddiau Elleidd<br>Secondary Resource Zone MPP3                                                                                                                                                             |        |
| (gwellan BGS) i<br>carbonlfferaidd      | at y Map Diogelu Agregau ar gyfar De-orliawin Cymru<br>i gaei gdwg ar yr ardaloedd lle mae caichfaen<br>purdab uchel s07% CaCO <sub>3</sub> , a lle mae tywodiaen<br>I Aphotensial am dywod silioa a chraig all ca. |        |

\* reference should be made to the Aggregate Saleguarding Map for South West Wales (BGS website) for areas denoting high purity

Carboniferous Limes tones 97%  $CaCO_{2s}$  and quartidic sandatones with potential for silica sand and silica rock.































## Y Pwyllgor Cynllunio Planning Committee

Ceisiadau yr argymhellir eu bod yn cael eu gwrthod

Applications recommended for refusal





**Andrew Francis** 

Lle a Chynaliadwyedd - Y Gwasanaethau Cynllunio Place and Sustainability - Planning Services

Lle a Seilwaith | Place and Infrastructure





# PL/05635 – Penygroes Area Plan





#### PL/05635 – 1:1250 Location Plan



Location & Site Plan - 34 Clos Coed Derw, Penygroes, Llanelli SA14 7RD Proposed 3 Bed Disabled Bungalow



Ordinance Survey @ Crown Copyright. All rights reserved. Licence No. 100047474

34Clos Coed Derw Penygroes Llanelli SA14 7RD

3 Bed Disabled Bungalow

Location & Site Plan

Notes

Location & Site Plan (Scale 1:1250 @ A3)

Drawing No: DR1 Date: 22nd November 2022

## PL/05635 - Site Plan



#### PL