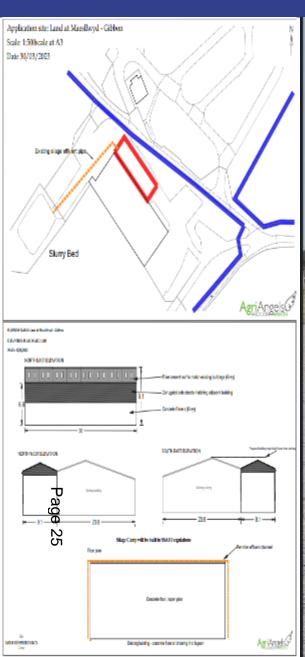

# PL/05635 – Penygroes Area Plan

#### PL/05635 – 1:1250 Location Plan

Location & Site Plan - 34 Clos Coed Derw, Penygroes, Llanelli SA14 7RD Proposed 3 Bed Disabled Bungalow

Ordinance Survey @ Crown Copyright. All rights reserved. Licence No. 100047474

34Clos Coed Derw Penygroes Llanelli SA14 7RD

3 Bed Disabled Bungalow

Location & Site Plan

Notes

Location & Site Plan (Scale 1:1250 @ A3)

Drawing No: DR1 Date: 22nd November 2022