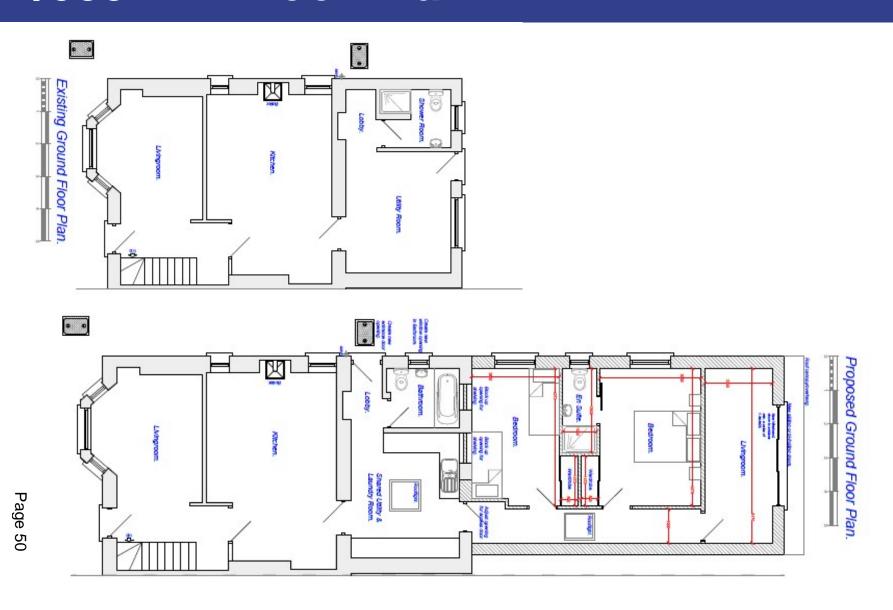

on & Site Plan

Notes

Location & Site Plan (Scale 1:1250 @ A3)

Drawing No: DR1 Date: 22nd November 2022

## PL/05635 - Site Plan



#### PL/05635 - Elevations



Page 32

#### PL/05635 – Floor Plan



Page 33

#### PL/05635 – Site Cross Sections and Levels



#### PL/05635 – Site Drainage Plan



Page 35





















**Adam Davies** 

Lle a Chynaliadwyedd - Y Gwasanaethau Cynllunio Place and Sustainability - Planning Services

Lle a Seilwaith | Place and Infrastructure





#### PL/05971 – Area Context



#### PL/05971 – Location Plan

#### Existing Location Plan @ 1:1250.



#### Proposed Location Plan @ 1:1250.



#### PL/05971 – Elevations



Existing Rear Elevation (SW).



Proposed Rear Elevation (SW).



Existing Side Elevation (SE).



Page 49

#### PL/05971 – Floor Plan



#### PL/05971 – Site Photos





#### PL/05971 – Site Photos





#### PL/05971 - Site Photos





## Diolch | Thank you

sirgar.llyw.cymru

carmarthenshire.gov.wales