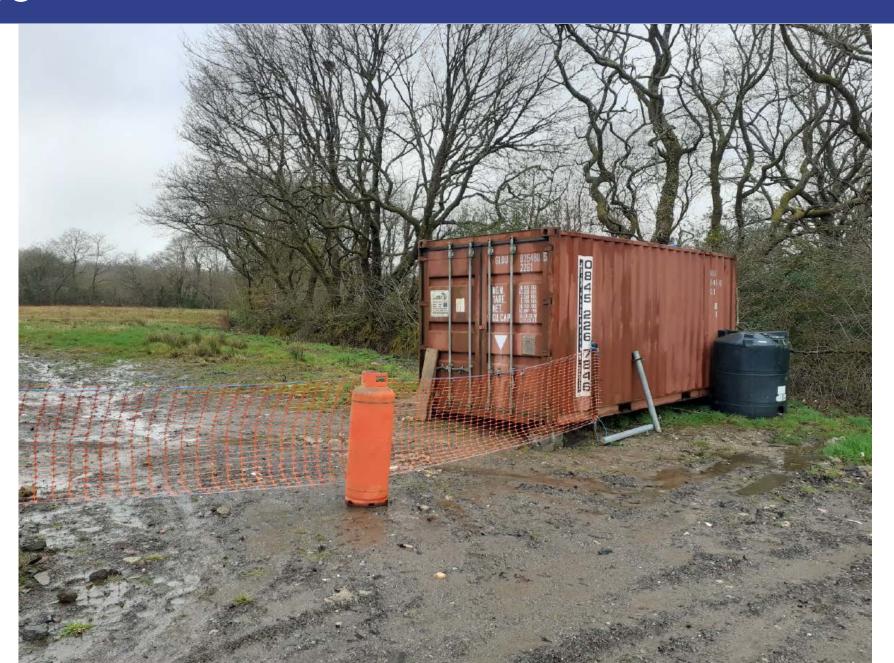

#### **Details**

**Head of Transport -** Offers no objections to the proposal.

Ecology - It has been advised that the land on which this application is proposed should form part of an ecological buffer zone, as defined in an approved Ecological Management Plan associated with planning permission E/25854. Should this land be developed, or even if the land remains in the poor state it currently is, the site would be in breach of conditions 9 and 10 of E/25854 and the Ecological Management Plan cannot be complied with. This is intrinsic to the requirements of the permission for the site of the 28 houses. Without it, the applicant's housing scheme will have to find alternative ecological mitigation and now compensation, requiring a much larger area, which it is unlikely the applicant has access to. As a result, this leads to an additional reason for refusal.

#### Reason 2

The application, if approved, would be contrary to policies EQ4, SP1 and SP14 of the Carmarthenshire Local Development Plan in that the proposed development conflicts with the Ecological Management Plan by Pryce Consultant Ecologists dated 21 January 2013 submitted as a requirement of E/25854. This states that the buffer zone on the eastern boundary of the development approved by E/25854 will be protected and managed to safeguard ecological diversity. This is also confirmed in the Structured Mitigation Scheme dated 26 July 2012 by Delane Developments. The development site for PL/05635 would utilise this buffer zone which should be managed to protect ecological diversity as part of planning application E/25854. Furthermore, the Ecological Management Plan required by E/25854, issued by Pryce Consultant Ecologists dated 21 January 2013, should be undertaken as soon as possible, as failure to undertake this work will be in breach of Conditions 9 and 10 of planning permission E/25854.