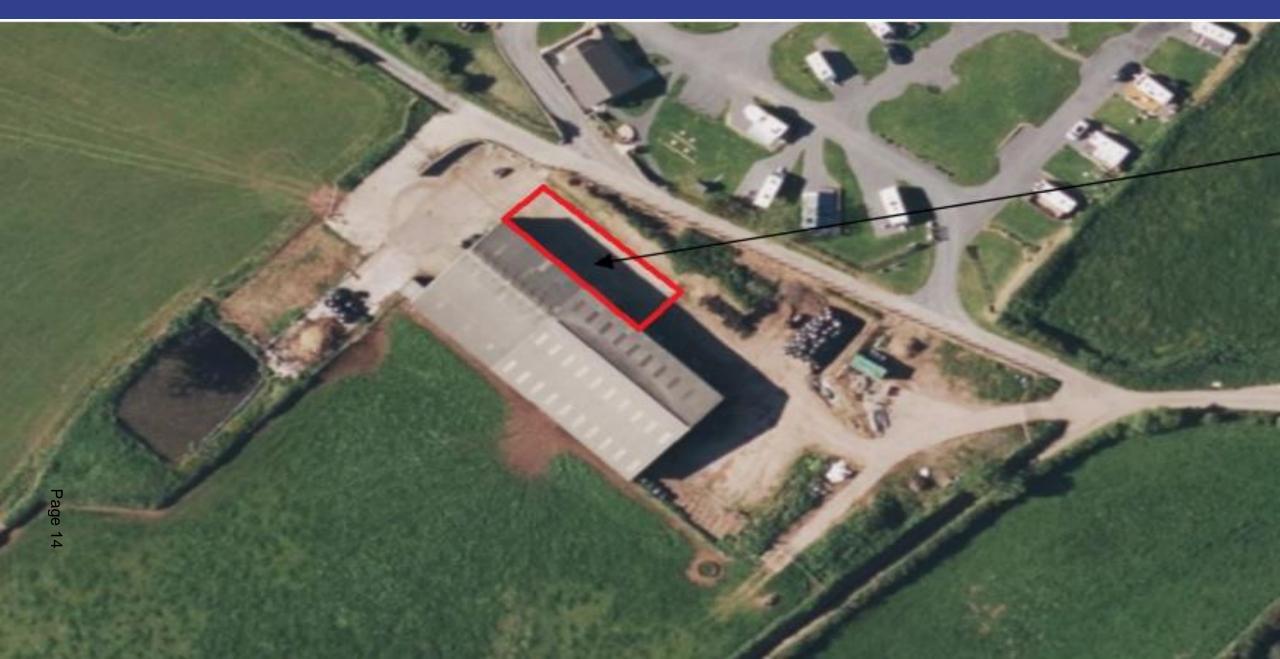

#### PL/05635 – 1:1250 Location Plan

Location & Site Plan - 34 Clos Coed Derw, Penygroes, Llanelli SA14 7RD Proposed 3 Bed Disabled Bungalow

Ordinance Survey @ Crown Copyright. All rights reserved. Licence No. 100047474