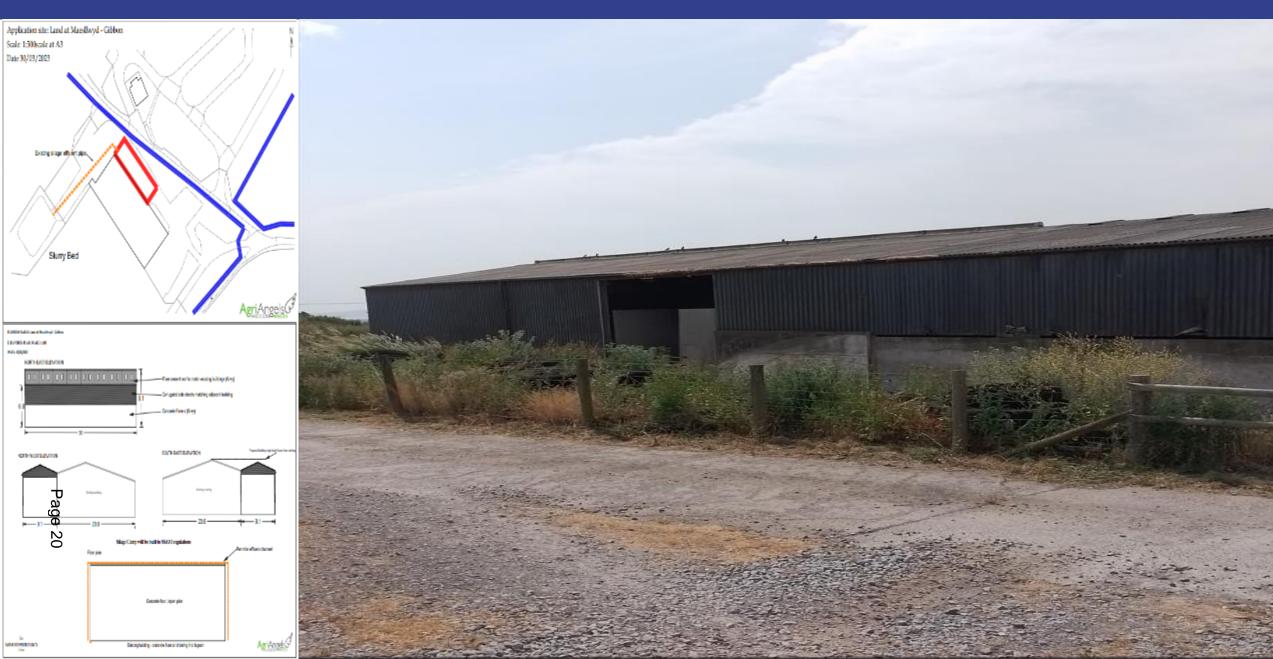

|
|                                         | Parth Adnoddiau Elleidd<br>Secondary Resource Zone MPP3                                                                                                                                                             |        |
| (gwellan BGS) i<br>carbonlfferaidd      | at y Map Diogelu Agregau ar gyfar De-orliawin Cymru<br>i gaei gdwg ar yr ardaloedd lle mae caichfaen<br>purdab uchel s07% CaCO <sub>3</sub> , a lle mae tywodiaen<br>I Aphotensial am dywod silioa a chraig all ca. |        |

\* reference should be made to the Aggregate Saleguarding Map for South West Wales (BGS website) for areas denoting high purity

Carboniferous Limes tones 97%  $CaCO_{2s}$  and quartidic sandatones with potential for silica sand and silica rock.































## Y Pwyllgor Cynllunio Planning Committee

Ceisiadau yr argymhellir eu bod yn cael eu gwrthod

Applications recommended for refusal





**Andrew Francis** 

Lle a Chynaliadwyedd - Y Gwasanaethau Cynllunio Place and Sustainability - Planning Services

Lle a Seilwaith | Place and Infrastructure





# PL/05635 – Penygroes Area Plan





#### PL/05635 – 1:1250 Location Plan



Location & Site Plan - 34 Clos Coed Derw, Penygroes, Llanelli SA14 7RD Proposed 3 Bed Disabled Bungalow



Ordinance Survey @ Crown Copyright. All rights reserved. Licence No. 100047474

34Clos Coed Derw Penygroes Llanelli SA14 7RD

3 Bed Disabled Bungalow

Location & Site Plan

Notes

Location & Site Plan (Scale 1:1250 @ A3)

Drawing No: DR1 Date: 22nd November 2022

## PL/05635 - Site Plan



#### PL/0