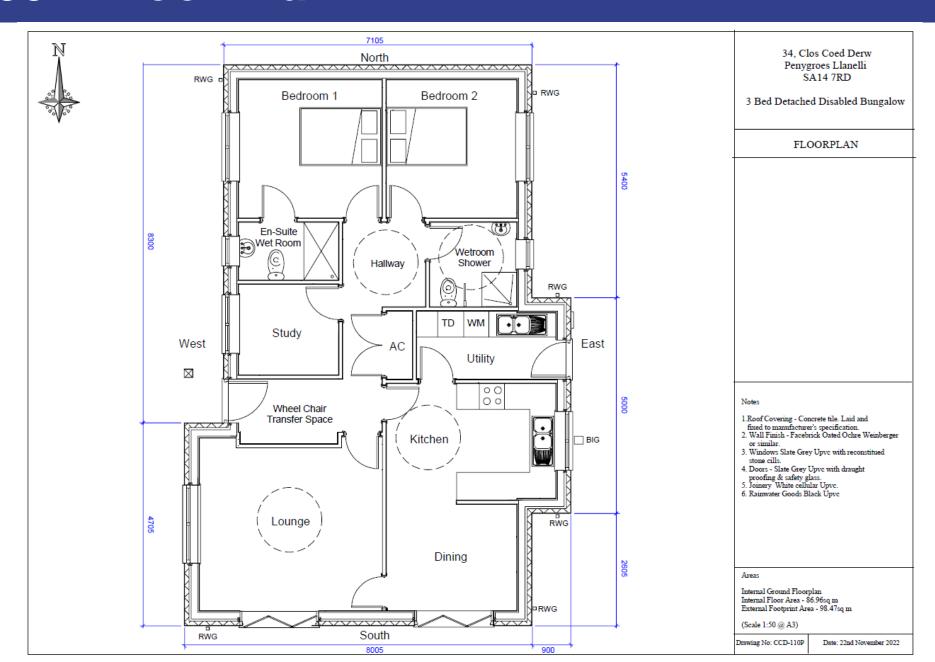

Ceisiadau yr argymhellir eu bod yn cael eu gwrthod

Applications recommended for refusal





**Andrew Francis** 

Lle a Chynaliadwyedd - Y Gwasanaethau Cynllunio Place and Sustainability - Planning Services

Lle a Seilwaith | Place and Infrastructure





# PL/05635 – Penygroes Area Plan





#### PL/05635 – 1:1250 Location Plan



Location & Site Plan - 34 Clos Coed Derw, Penygroes, Llanelli SA14 7RD Proposed 3 Bed Disabled Bungalow



Ordinance Survey @ Crown Copyright. All rights reserved. Licence No. 100047474

34Clos Coed Derw Penygroes Llanelli SA14 7RD

3 Bed Disabled Bungalow

Location & Site Plan

Notes

Location & Site Plan (Scale 1:1250 @ A3)

Drawing No: DR1 Date: 22nd November 2022

## PL/05635 - Site Plan



#### PL/05635 - Elevations



Page 32

#### PL/05635 – Floor Plan



Page 33

#### PL/05635 – Site Cross Sections and Levels



#### PL/05635 – Site Drainage Plan



Page 35





















**Adam Davies** 

Lle a Chynaliadwyedd - Y Gwasanaethau Cynllunio Place and Sustainability - Planning Services

Lle a Seilwaith | Place and Infrastructure





#### PL/05971 – Area Context



#### PL/05971 – Location Plan

#### Existing Location Plan @ 1:1250.



#### Proposed Location Plan @ 1:1250.



#### PL/05971 – Elevations



Existing Rear Elevation (SW).



Proposed Rear Elevation (SW).



Existing Side Elevation (SE).



Page 49

#### PL/05971 – Floor Plan



#### PL/05971 – Site Photos





#### PL/05971 – Site Photos





#### PL/05971 - Site Photos





## Diolch | Thank you

sirgar.llyw.cymru

carmarthenshire.gov.wales