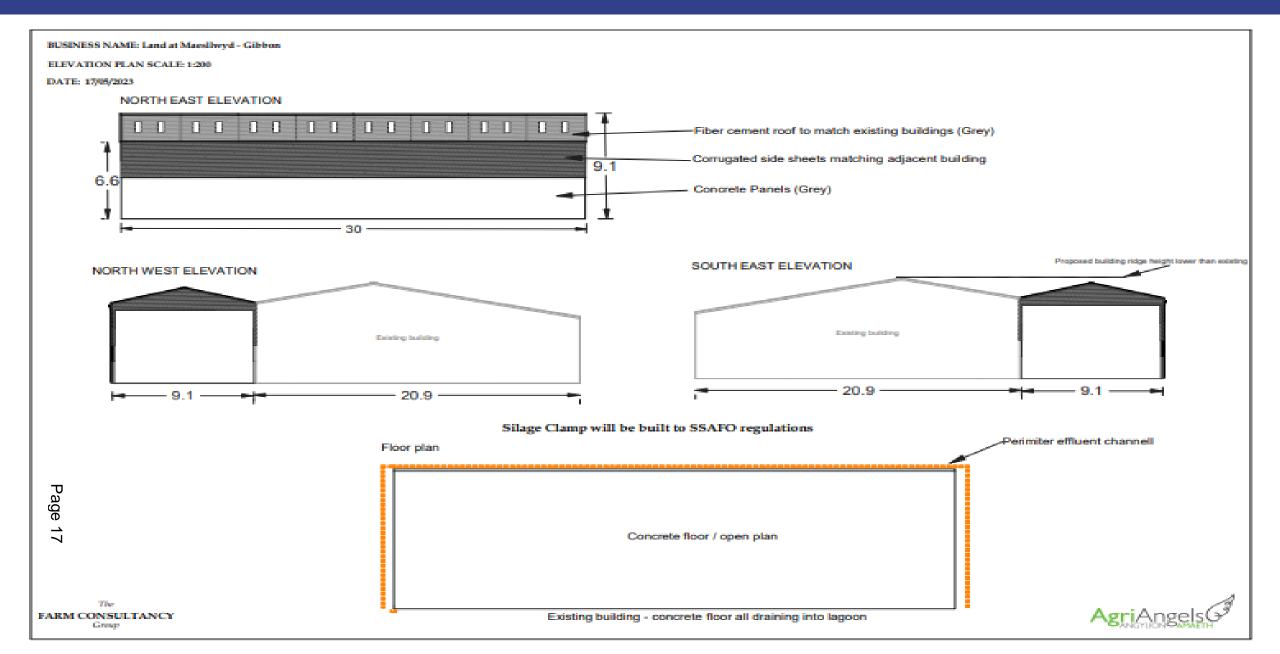

|
|                                         | Parth Adnoddiau Elleidd<br>Secondary Resource Zone MPP3                                                                                                                                                             |        |
| (gwellan BGS) i<br>carbonlfferaidd      | at y Map Diogelu Agregau ar gyfar De-orliawin Cymru<br>i gaei gdwg ar yr ardaloedd lle mae caichfaen<br>purdab uchel s07% CaCO <sub>3</sub> , a lle mae tywodiaen<br>I Aphotensial am dywod silioa a chraig all ca. |        |

\* reference should be made to the Aggregate Saleguarding Map for South West Wales (BGS website) for areas denoting high purity

Carboniferous Limes tones 97%  $CaCO_{2s}$  and quartidic sandatones with potential for silica sand and silica rock.































## Y Pwyllgor Cynllunio Planning Committee

Ceisiadau yr argymhellir eu bod yn cael eu gwrthod

Applications recommended for refusal





**Andrew Francis** 

Lle a Chynaliadwyedd - Y Gwasanaethau Cynllunio Place and Sustainability - Planning Services

Lle a Seilwaith | Place and Infrastructure





# PL/05635 – Penygroes Area Plan





#### PL/05635 – 1:1250 Location Plan



Location & Site Plan - 34 Clos Coed Derw, Penygroes, Llanelli SA14 7RD Proposed 3 Bed Disabled Bungalow



Ordinance Survey @ Crown Copyright. All rights reserved. Licence No. 100047474

34Clos Coed Derw Penygroes Llanelli SA14 7RD

3 Bed Disabled Bungalow

Location & Site Plan

Notes

Location & Site Plan (Scale 1:1250 @ A3)

Drawing No: DR1 Date: 22nd November 2022

## PL/05635 - Site Plan



###