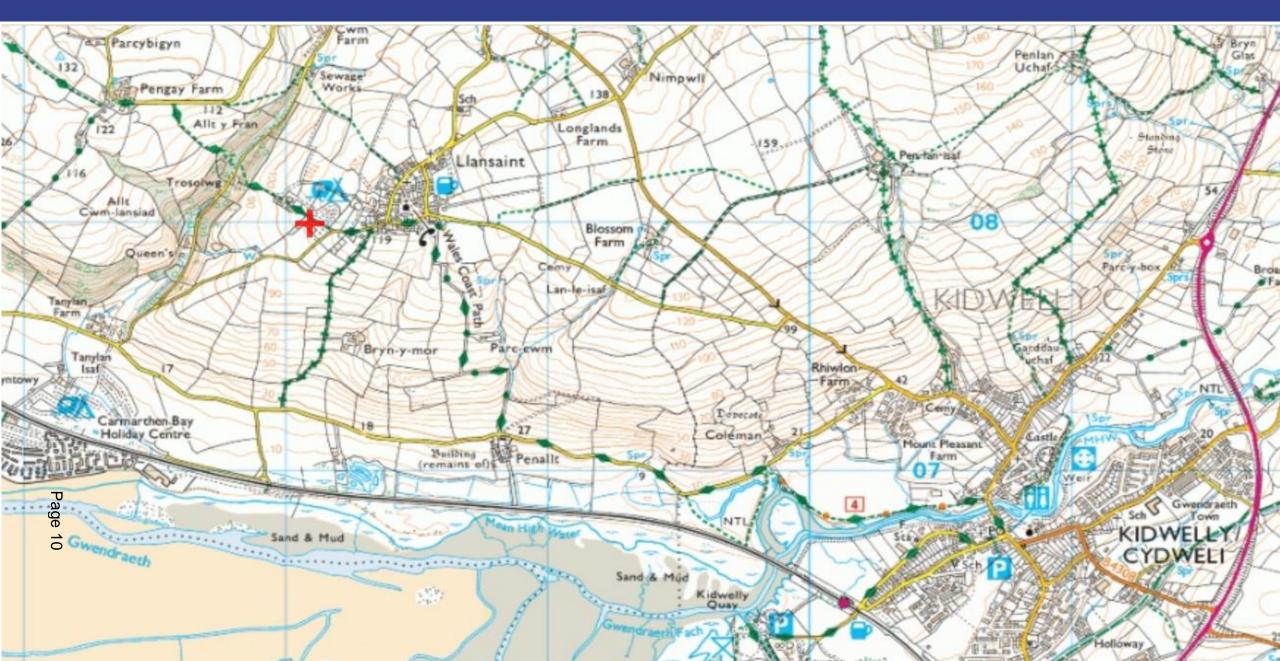

ollowing points:

- 1) I appreciate that it has been refused due to the area of build. However, I am of the opinion that it is not too big.
- 2) The build is appropriate to the needs of the family.
- 3) There are outbuildings on other properties further down the gardens than the build would be.



# Y Pwyllgor Cynllunio / Planning Committee

## 20/07/2023

Lle a Chynaliadwyedd - Y Gwasanaethau Cynllunio Place and Sustainability - Planning Services

Lle a Seilwaith | Place and Infrastructure





#### Y Pwyllgor Cynllunio Planning Committee

Ceisiadau yr argymhellir eu bod yn cael eu cymeradwyo

Applications recommended for approval





Owain Enoch

Lle a Chynaliadwyedd - Y Gwasanaethau Cynllunio Place and Sustainability - Planning Services

Lle a Seilwaith | Place and Infrastructure











|                                         |                                                                                                                                                                                                                     | $\neg$ |
|-----------------------------------------|---------------------------------------------------------------------------------------------------------------------------------------------------------------------------------------------------------------------|--------|
|                                         | Parclau a Gerddl Hanesyddol<br>Halbric Parks and Gardens SP13, EQ1                                                                                                                                                  |