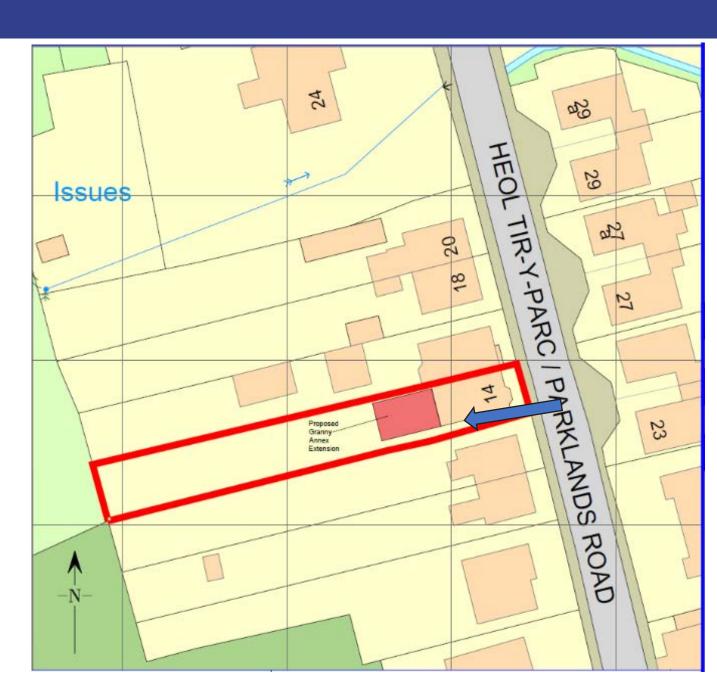

| Application No | PL/05971                                               |
|----------------|--------------------------------------------------------|
| Proposal       | Single storey granny annex extension to dwelling house |
| Location       | 14 Parklands Road, Ammanford, SA18 3TF                 |

#### PL/05971 – Location Plan